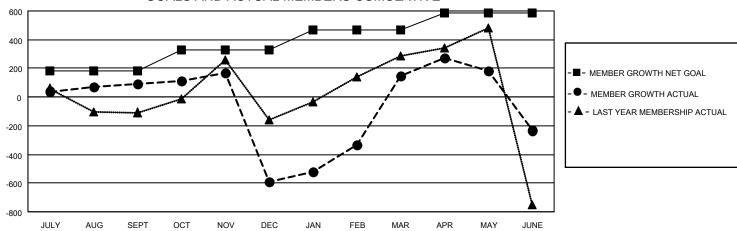

| Members               |           |           |        |          |                     |  |  |  |  |
|-----------------------|-----------|-----------|--------|----------|---------------------|--|--|--|--|
| RESULTS FOR 2022-2023 |           |           |        |          |                     |  |  |  |  |
| QUARTER               | MEMBER GI | ROWTH NET | MEMBER | R GROWTH | DROPPED             |  |  |  |  |
| GOAL                  |           | DAL       | AC     | TUAL     | MEMBERS ACTU        |  |  |  |  |
|                       |           |           |        |          | (including transfer |  |  |  |  |
| JULY/AUG/SE           | EPT       | 185       | 290    | )        | 182                 |  |  |  |  |
| OCT/NOV/DEC           |           | 145       | 296    | 3        | 958                 |  |  |  |  |
| JAN/FEB/MAR           |           | 135       | 952    |          | 73                  |  |  |  |  |
| APR/MAY/JUNE          |           | 120       | 1,03   | 35       | 1,306               |  |  |  |  |