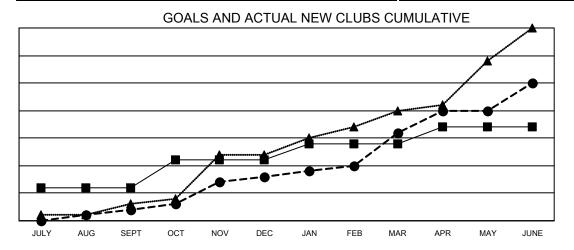

## Multiple District 316

**LOCATION: INDIA** 

| Clubs                 |               |           |               |  |  |  |  |  |
|-----------------------|---------------|-----------|---------------|--|--|--|--|--|
| RESULTS FOR 2022-2023 |               |           |               |  |  |  |  |  |
| QUARTER               | NEW CLUB GOAL | NEW CLUBS | DROPPED CLUBS |  |  |  |  |  |
| JULY/AUG/SEPT         | 6             | 2         | 52            |  |  |  |  |  |
| OCT/NOV/DEC           | 5             | 6         | 29            |  |  |  |  |  |
| JAN/FEB/MAR           | 3             | 8         | 2             |  |  |  |  |  |
| APR/MAY/JUNE          | 3             | 9         | 15            |  |  |  |  |  |

- CURRENT YEAR GOALS FOR NEW CLUBS

- ● - CURRENT YEAR ACTUAL NEW CLUBS

- ▲ - LAST YEAR ACTUAL NEW CLUBS

| DROPPED CLUBS: 98 |       | 266 CLUBS OF 473 ADDED 1 OR | GENDER DISTRIBUTION               |                 |  |
|-------------------|-------|-----------------------------|-----------------------------------|-----------------|--|
|                   |       | MORE NEW MEMBERS            | MALE                              | 10,589 (79.28%) |  |
|                   |       |                             | FEMALE                            | 2,766 (20.71%)  |  |
| DROPPED MEMBERS   |       |                             | NON BINARY                        | 0 (0.00%)       |  |
| DECEASED          | 60    |                             | PREFER NOT TO ANSWER              | 1 (0.01%)       |  |
| CLUB CANCELLED    | 719   |                             | TOTAL FAMILY UNIT MEMBERS         | 4,689           |  |
| OTHER             | 1,740 | CLICK HERE FOR CUMULATIVE   | TOTAL FAMILY UNIT MEMBERS 4,00    |                 |  |
| TOTAL             | 2,519 | MEMBERSHIP DATA             | FAMILY MEMBERS PAYING HAL<br>DUES | F 2,948         |  |